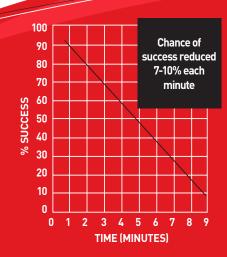

## How successful is Defibrillation?

**Defibrillation has a much higher success rate than simple CPR on its own.** With CPR only conducted on a victim of sudden cardiac arrest, the chance of survival is around 10%. When defibrillation is delivered within minutes, the victim's chance of survival can increase to 60, 70 or possibly 80%.

In Australia we have very good ambulance services, but with sudden cardiac arrest it is rapid defibrillation that is most likely to save a victim's life. By having a defibrillator at hand and introducing defibrillation into your sports clubs emergency response procedure, your club will be prepared should a sudden cardiac arrest occur.